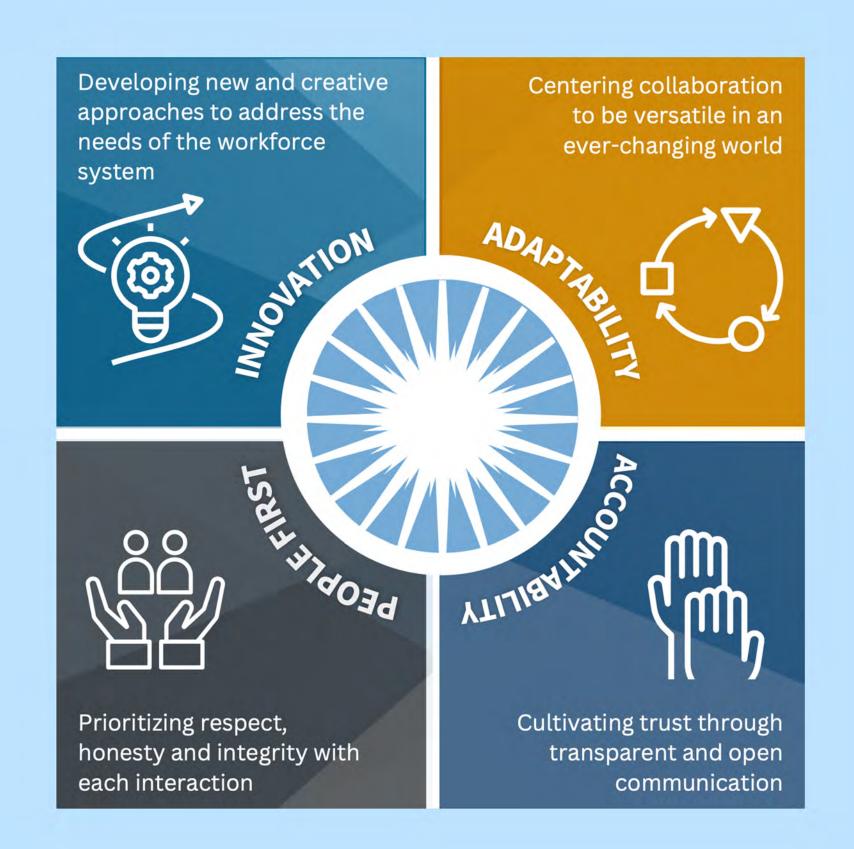

bor Force in Philadelphia in July Up roughly 4,357 since June 2024



#### Of Note:

In July 2024, the unemployment rate increased significantly compared to June 2024.

The labor force continued to grow with a slight expansion in the workforce while both unemployment and employment saw a rise.



Con Sherelle Washington, CBEP and 6 others

1 comment · 2 reposts



Comment Comment





WORKS.

Philadelphia Works, Inc.

4,261 followers

2mo · 🕟

ICYMI: Our workforce system had a great weekend in the news! Thank you to our partners at The Chamber of Commerce for Greater Philadelphia and President Cameron for highlighting PhilaWorks and Career Connected Learning PHL ...more



#### **WEEKEND UPDATE**



Con Sherelle Washington, CBEP and 11 others

1 comment · 1 repost









Repost



Send





## THANKYOU



## QUESTIONS? IDEAS?